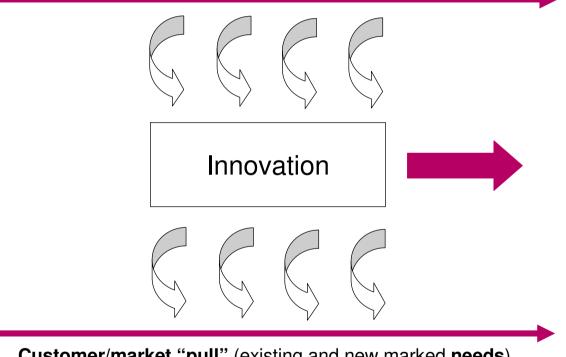

### Innovation is both, customer and competence driven

**Technology** / **competence** "**push**" (technology, expertise, problem solution))

Customer/market "pull" (existing and new marked needs)

February 17, 2010 Page 12 Innovation @ ALTANA

#### Market Pull Meets Competence and Technology Push