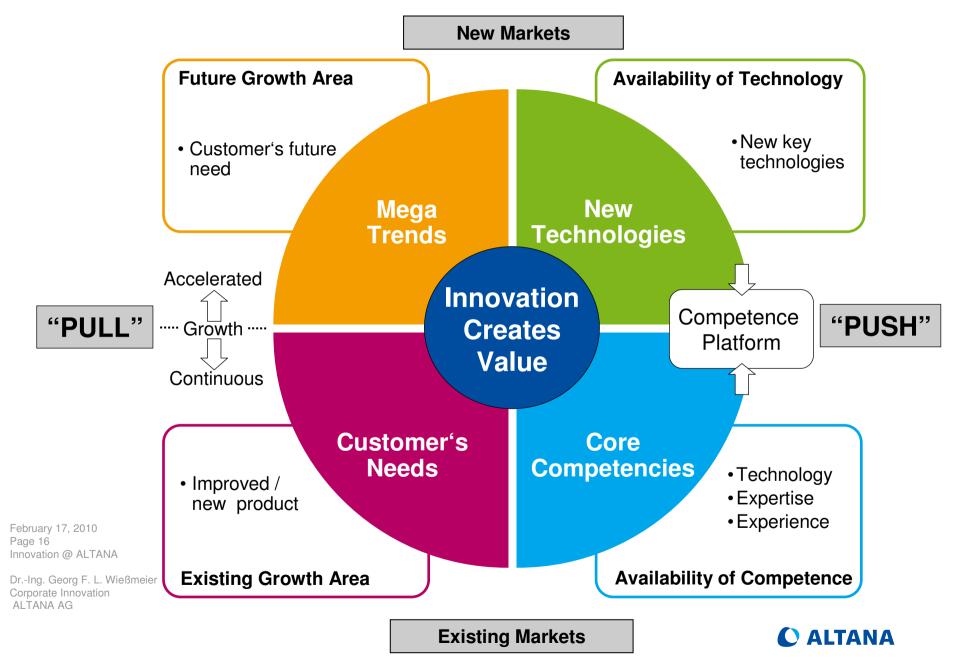

### Innovation is both, customer and competence driven

**Technology** / **competence** "**push**" (technology, expertise, problem solution))

Customer/market "pull" (existing and new marked needs)

February 17, 2010 Page 12 Innovation @ ALTANA

#### Market Pull Meets Competence and Technology Push