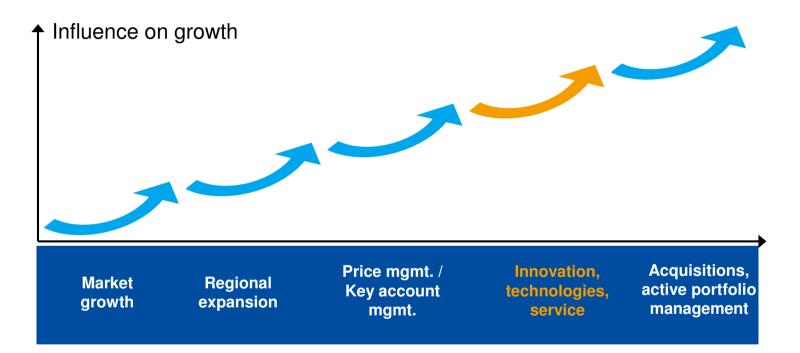

#### Innovation: A key driver for profitable growth

February 17, 2010 Page 3 Innovation @ ALTANA

#### **Growth Through Innovation**

- Increased R&D spending
- Improved processes / efficiency
- Key account cooperation
- Adjacent markets and technologies
- Better leverage and use of internal and external knowledge and intangibles