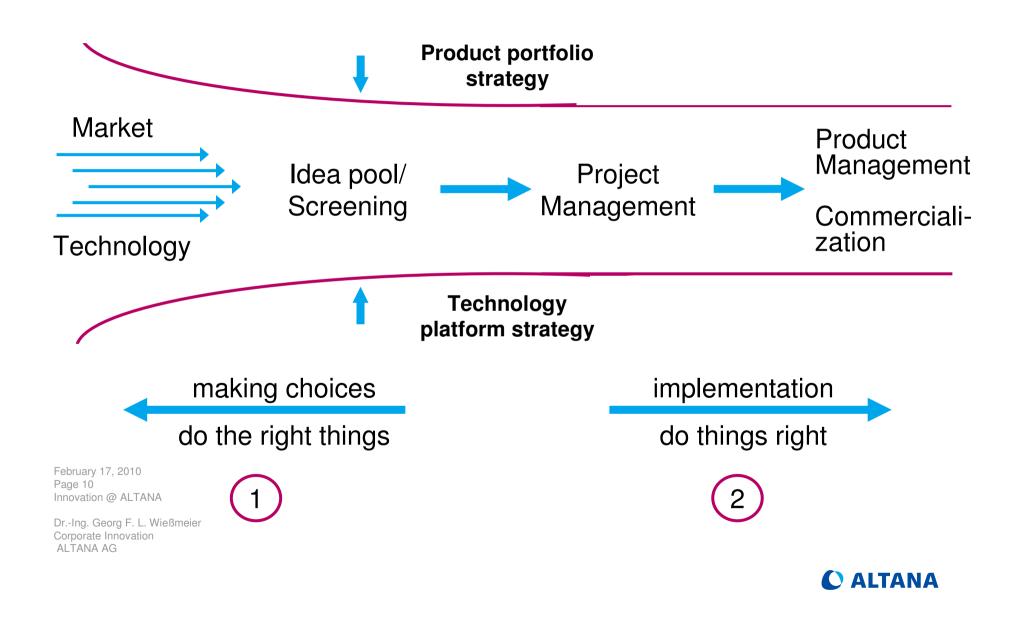

#### **Innovation Process**

#### **Process Drivers**

- Business model
- Company (division) set-up
- Markets
- Regional requirements
- Internal synergies
- Culture (country)
- Minimum bureaucracy

ALTANA's Innovation process is a combination of processes adapted to the individual requirements of each division.